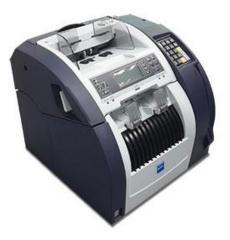

#### **Banknote Value Counter - GLORY**

- □ Counting speed: 600 banknotes/minute;
- Banknote value counting and authentication:
- 5 currencies (RON, EUR, USD, GBP, CHF) –according ECB certification;
- □ Capacity hopper: approx. 300pcs.;
- □ High storage capacity: approx. 5000pcs.;
- □ Reject: approx. 20pcs.;
- Escrow: approx. 100pcs.