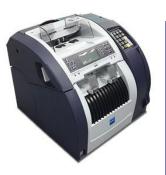

## SMART & FAST SELF SERVICE SOLUTIONS

CASH DEPOSIT RCD 50

#### **SELF SERVICE & SELF BANKING SOLUTIONS**

ALTE SEGMENTE DE PIATA

www.ropeco.ro

RETAIL

A solution that includes an authentication device for banknote INNOVATION depositing, counting and storage in real time; A maximum security banknote safe; The safe lock can be opened only after the bag is sealed; A banknotes deposit system using secured disposable permanent-seal bag; User identification through CARD and PIN or Barcode(optional); PRODU The receipts are printed by a thermal printer integrated into the **EFT-POS** terminal; □ User authorization through barcode scanning; (optional) The software app allows the remote monitorisation/management and crediting the bank account in real time; SECURITY □ The solution reduces the processing time and the risk of counterfeit, thus eliminating further reconciliations.

#### **EFFICIENCY OF THE CASH DEPOSIT RCD 50**