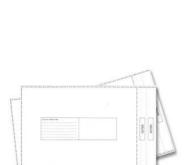

#### **Burglary Resistant Safe – high security level:**

- □ Storage of the banknotes sealed bags;
- Burglary resistance EN 1143-1, Grade CEN-I;
- Electronic lock VdS class B;
- Security bags for values easier transportation of secured cash.

#### Heat sealing bag module main features:

- □ sealing bag auto-command;
- defective sealing system alert;
- □ sealing time adjustable by 0.5 sec.;
- □ anti-phishing function.