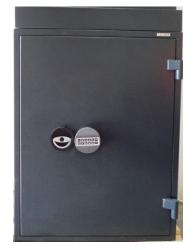

#### **Burglary Resistant Safe – high security level:**

- □ Storage of the banknotes sealed bags;
- Burglary resistance EN 1143-1, Grade CEN-I;
- Electronic lock VdS class B;
- Security bags for values easier transportation of secured cash.