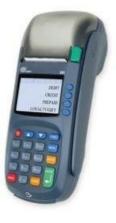

## EFT-POS terminal - user authentication with CARD and PIN, user/password or barcode:

- □ PCI PTS 3.x certified
- LCD Display 128 x 64 pixel;
- □ Magnetic Card Reader: Track 1 / 2 / 3, bidirectional;
- □ Smart Card Reader: EMV L1 & L2 certified;
- □ SSL secure communication. (optional)
- □ Thermal printer confirmation of the transaction is made by printing the receipt:
- □ Printer speed: 25 lines per second;
- □ Paper roll width / diameter: 58mm / 50mm.
- □ Barcode scanner (1D, 2D) user/money bag
- authentication (optional)