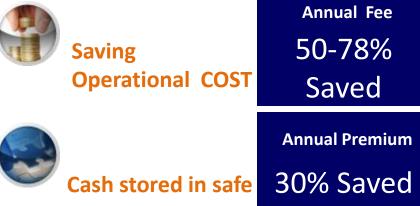

#### **EFFICIENCY OF THE CASH DEPOSIT RCD 50**

## ROPECO

**Organizing Cash** 

approx. 50% Saved

**Time for Counting** 

With speed

With simplified

procedure

**Banknotes** 

35-50% Saved

**Occurrence** of

With accuracy

Discrepancy

50% Saved

6